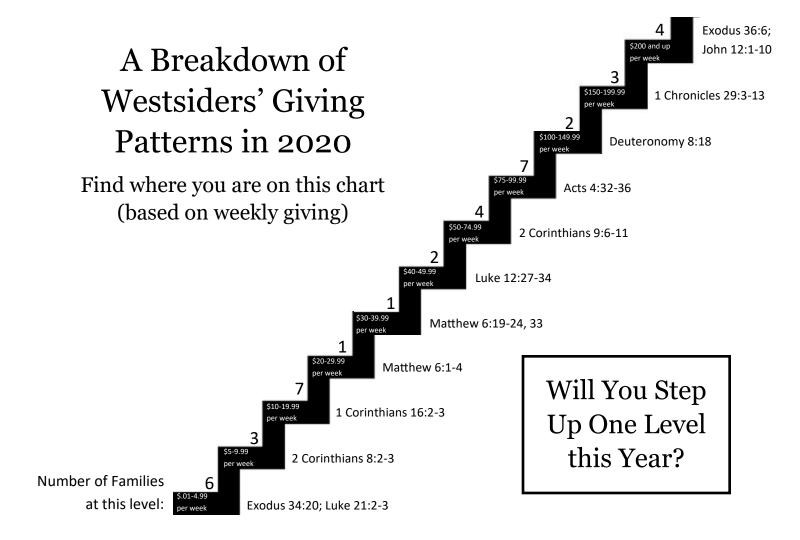

1. Find where YOU are on the chart (your weekly income/giving).

2. Move one block to the left to determine what GROW ONE % would be for you.